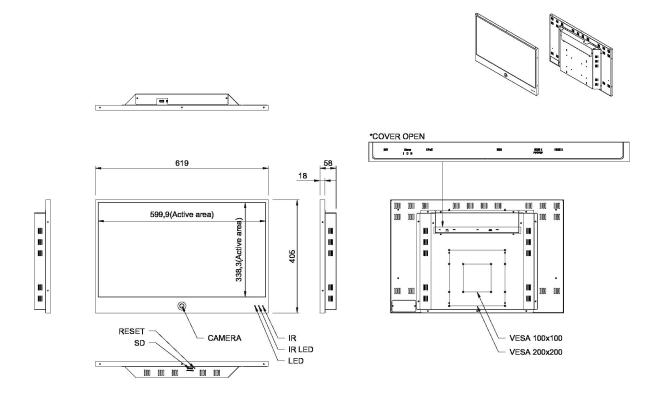

Design and specifications are subject to change without notice. The latest product information / specification can be found at HanwhaVision.com. Hanwha Vision is formerly known as Hanwha Techwin.

|             | Dimensions without Stand (WxHxD)  | 619mm(W) x 405mm(H) x 58mm(D)                                                                                                                                                                                                                                                                                              |
|-------------|-----------------------------------|----------------------------------------------------------------------------------------------------------------------------------------------------------------------------------------------------------------------------------------------------------------------------------------------------------------------------|
|             | Weight                            | 8.5kg                                                                                                                                                                                                                                                                                                                      |
| Mechanical  | Cabinet Color                     | Black                                                                                                                                                                                                                                                                                                                      |
|             | VESA Mounts Interface             | VESA 100 x 100mm, 200 x 100mm, 200 x 200mm                                                                                                                                                                                                                                                                                 |
| Camera      |                                   |                                                                                                                                                                                                                                                                                                                            |
|             | Imaging Device                    | 1/2.8" 2MP CMOS                                                                                                                                                                                                                                                                                                            |
| Video       | Max. Framerate                    | H.265/H.264: Max. 30fps/25fps(60Hz/50Hz)<br>MJPEG: Max. 15fps/12fps(60Hz/50Hz)                                                                                                                                                                                                                                             |
|             | Min. Illumination                 | Color: 0.03Lux (F1.6, 1/30sec)                                                                                                                                                                                                                                                                                             |
|             | Focal Length (Zoom Ratio)         | 3.06mm fixed focal                                                                                                                                                                                                                                                                                                         |
| Lens        | Max. Aperture Ratio               | F1.6                                                                                                                                                                                                                                                                                                                       |
|             | Angular Field of View             | H: 107.7° / V: 59.0° / D: 126.7°                                                                                                                                                                                                                                                                                           |
|             | Backlight Compensation            | BLC, WDR, SSDR                                                                                                                                                                                                                                                                                                             |
|             | Wide Dynamic Range                | 120dB                                                                                                                                                                                                                                                                                                                      |
|             | Digital Noise Reduction           | SSNR V , WiseNR II (Based on AI engine)                                                                                                                                                                                                                                                                                    |
|             | Motion Detection                  | 8ea, 8point Polygonal zones                                                                                                                                                                                                                                                                                                |
|             | Privacy Masking                   | 32ea, 4point Quadrangle zones                                                                                                                                                                                                                                                                                              |
|             | Gain Control                      | Low / Middle / High                                                                                                                                                                                                                                                                                                        |
|             | White Balance                     | ATW / AWC / Manual / Indoor / Outdoor                                                                                                                                                                                                                                                                                      |
|             | LDC                               | Support                                                                                                                                                                                                                                                                                                                    |
|             | Electronic Shutter Speed          | Minimum / Maximum / Anti flicker (1/5~1/12,000sec)                                                                                                                                                                                                                                                                         |
|             | Digital PTZ                       | Support                                                                                                                                                                                                                                                                                                                    |
|             | Video Rotation                    | Flip, Mirror, Hallway view(90-/270-)                                                                                                                                                                                                                                                                                       |
| Operational | Analytics                         | Classified object type: Person/Face Attributes: Not support Support DetectionShot Analytics events based on AI engine - Motion detection, Object detection, Virtual line(Crossing/Direction), Virtual area(Loitering/Intrusion/Enter/Exit) Analytics events - Defocus detection, Tampering, Virtual area(Appear/Disappear) |
|             | Business Intelligence             | People counting, Queue management, Heatmap based on AI engine                                                                                                                                                                                                                                                              |
|             | Alarm Triggers                    | Analytics, Network disconnect, Alarm input                                                                                                                                                                                                                                                                                 |
|             | Alarm Events                      | When alarm trigger occurred - File upload(image): e-mail/FTP - Notification: e-mail - Recording: SD/SDHC/SDXC or NAS recording at event triggers - Alarm output - Handover(PTZ preset, Send message by HTTP/HTTPS/TCP)                                                                                                     |
|             | Smart Codec                       | WiseStreamIII                                                                                                                                                                                                                                                                                                              |
| Network     | Application Programming Interface | ONVIF Profile S/G/T/M                                                                                                                                                                                                                                                                                                      |
|             | Application Flogramming interface | SUNAPI(HTTP API)                                                                                                                                                                                                                                                                                                           |

## **SMT-2731PV**

27-inch AI PVM with PIP/PBP functionality

CAD Unit:mm [inch]