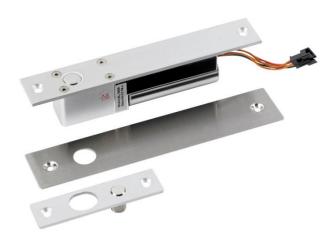

#### **Related Products**

This flush mount solenoid bolt provides a reliable and secure means of locking at low cost. The adjustable auto-lock delay feature allows the door time to settle before trying to lock.

#### Features

- Fail Safe (= Power to lock)
- Mortice fitting
- Adjustable auto-lock delay feature
- Stainless steel fascia plate included 210mm(L) x 42mm(W) (optional fitment)
- Low standby/holding current
- Door positon monitoring

### **Technical Information**

- Voltage: 12Vdc
- Current draw: 900mA activating current
- 360mA holding current
- Auto lock delay settings: 0s, 2.5s, 5s, 9s
- Dimensions: Main body: 200mm(L) x 32mm(W) x 40mm(D)

Keep plate: 90mm(L) x 26mm(W) x 7mm(D)

Bolt: 15mm dia. x 16mm

throw

Door positon monitoring switch (COM and NO contacts)

Contract Locking Services, Units 20-21 Park Farm Industrial Estate, Buntingford, Herts SG9 9AZ