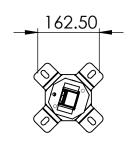

## Notes:

All Tolerances +/- 0.5% unless otherwise Stated

All Measurements are Raw Materials Only and allowances are needed for Welding Tracks & any additional coatings such as Powder Coating / Spray Paints Etc Part Number: VFSM/VESA/CB