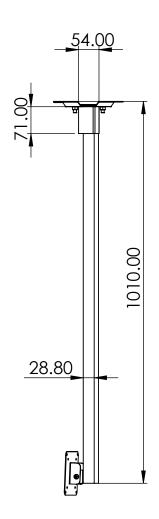

Description: 1m TFT Drop Bracket

Date: 21 September 2023

Sheet Scale: 1:10 Sheet 1 Of 1

Vista CCTV (Vista) makes no representation or warranties, express or implied, with respect to the reuse of the data provided herewith, regardless of its format or the means of its transmission. We make every effort to ensure accurate information, however there is no guarantee or representation to the user as to the accuracy, currency, suitability, or reliability of this data. The user assumes all risks associated with its use. Vista assumes no responsibility for actual or consequential damage incurred as a result of any user's reliance on this data.