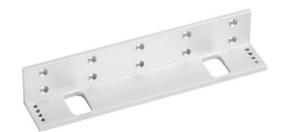

## EM500L-LITE L bracket for standard maglock

This L bracket is designed to enable a standard maglock to be fixed to the door frame of an outward opening door. Multiple fixing points enable the maglock to be fixed in the optimum position.

## **Features**

- Satin anodised aluminium finish
- 4 selectable fixing positions for the magnet

## **Technical Information**

- 268mm(L) x 50mm(D) x 50mm(H)
- 2 brackets are required for double maglocks
- Suitable for use on outward-opening doors
- 24mm adjustment, in 8mm intervals