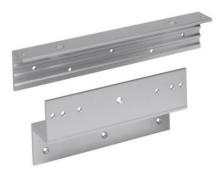

## EM300ZL-LITE Z & L bracket for slim maglock

Fully adjustable Z & L bracket set for slim maglocks. Suitable for inward opening doors.

#### Features

- Used on inward opening doors
- Anodised aluminium finish
- Adjustable fixing bracket for the maglock to be moved forward or back
- 2 brackets required for double maglocks
- Compatible for all slim cased maglocks in our range

### **Technical Information**

- Maximum adjustment = 18mm
- Dimensions:
  - Z bracket: 180mm(L) x 45mm(W) x 96mm(H)
  - L bracket : 250mm(L) x 48mm(W) x 30mm(D)