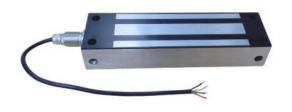

## EXM12-24-UN-LITE Standard unmonitored weatherproof maglock

This stainless steel external maglock is ideal for outdoor use (e.g. gates) due to its weatherproof construction and attachment for connection to conduit. Suitable for 12V or 24Vdc operation.

## **Features**

- Stainless steel casing
- Weatherproof
- Dual voltage (12Vdc or 24Vdc selectable)
- · Anti-residual magnetism feature
- Fail-safe (=power to lock)
- Side or face fixings

## **Technical Information**

- Voltage: 12Vdc or 24Vdc (adjustable)
- Holding Force: 520kg (1200lbs)
- 4 Wires
- Lock Size: 222L x 62W x 38H(mm)
- Armature Plate: 195L x 61W x 15H(mm)
- Current Draw: 12Vdc/420mA 24Vdc/210mA
- Surface Temp: ≤20°C
- Operating Temp: -10°C ~ 55°C (14°F-131°F)
- Suitable Humidity: 0~90%(non-condensing)
- · Finishes for Shell: Stainless steel
- Finishes for Magnetic face: Zinc
- Finishes for Armature: Zinc
- Weight: 4.5kg
- 20mm male conduit connection
- Cable length: 300mm