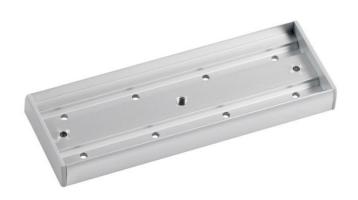

## EM520(B) Surface armature housing for standard maglocks

Enables standard maglock armature plates to be fitted to the door without the need to drill completely through the door. Ideal for improving aesthetics.

## **Technical Information**

- 2 required per double maglock
- Surface mount
- 195mm(L) x 70mm(W) x 20mm(D)mm
- Stands the armature plate off of the surface of the door by 9mm
- If used with 'DS' (door status) maglocks one of the end caps must be removed
- Fixing kit included