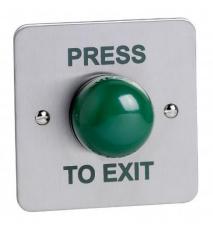

## SPB004F(C)-LITE Flush green dome stainless steel exit button

This green dome exit button is ideal for frequent use and situations where a degree of vandal resistance is required. The large green button provides an easy visual identification and ease of use.

## **Features**

- High impact
- Stainless steel face plate
- · Standard single gang fixing
- Engraved: PRESS TO EXIT
- Flush mount
- For indoor use only

## **Technical Information**

- N/O & N/C changeover contacts
- Momentary operation
- Contact rating: 2A @ 12Vdc
- 86mm x 86mm
- Green dome= 35mm diameter
- For low voltage use only