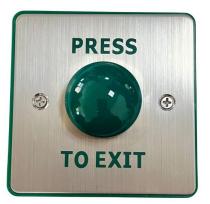

## SPB004S(C)-LITE Surface green dome stainless steel exit button

This green dome exit button is ideal for high traffic areas and situations where a degree of vandal resistance is required. The large green button provides for easy visual identification and makes it easy to use.

## Features

- High impact
- Stainless steel face plate
- Green plastic back box
- Standard single gang fixing
- Engraved: PRESS TO EXIT
- For indoor use only

## **Technical Information**

- N/O & N/C changeover contacts
- Momentary operation
- Contact rating: 2A @ 12Vdc
- 90mmx 90mm
- Green dome= 35mm diameter
- For low voltage use only

**Related Products** 