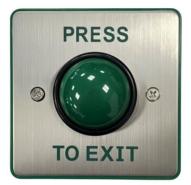

# Surface green dome stainless steel weatherproof exit button

This weatherproof green dome exit button is ideal for frequent use and situations where a degree of vandal resistance is required. The large green button provides easy visual identification and ease of use.

#### Features

- Contacts : Double pole N/O N/C
- Rating: 2A @ 12Vdc
- Wear resistant legend
- Green Button ONLY rated IP66 ingress
  protection
- Operating temperature -20 to +60C
- Operating travel: 2mm
- 90 x 90 x 50 (mm)

#### **Technical Information**

- All plastic large green button
- Momentary operation / contact
- High impact plastic back box
- Easy clean surface
- Ideal for general/sensitive areas
- Screw pitch for flush fitting onto standard back box
- Anti rotational mounting