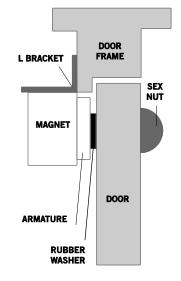

## EM500AL(B) Adjustable L-bracket for 'standard' maglocks

This L-bracket is designed to enable a 'standard' maglock to be fixed to the door-frame of an outward opening door. Multiple fixing points enable the magnet to be fixed in the optimum position.