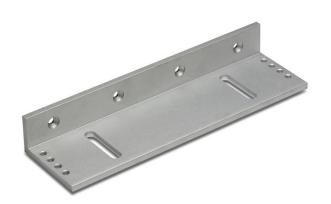

## EM500AL(B) Adjustable L-bracket for 'standard' maglocks

This L-bracket is designed to enable a 'standard' maglock to be fixed to the door-frame of an outward opening door. Multiple fixing points enable the magnet to be fixed in the optimum position.

## **Features**

- Compatible with all Contract Locking & SSP standard maglocks
- Satin anodised aluminium finish
- · 4 selectable fixing positions for the magnet

## **Technical Information**

- 268mm(L) x 50mm(D) x 50mm(H)
- 2 brackets are required for double maglocks
- Suitable for use on outward-opening doors
- 24mm adjustment, in 8mm intervals