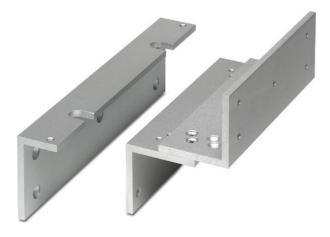

## 01763 274 223

CONTRACT

SERVICES

CKING

This adjustable Z & L bracket set provides a simple fixing method for maglocks on inward opening doors. The Z-bracket is adjustable to cater for recessed doors.

## L BRACKET ARMATURE DOOR FRAME MAGNET RUBBER WASHER Z BRACKET ADJUSTABLE