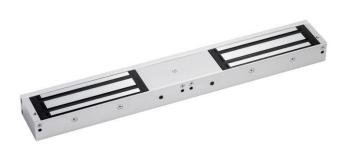

## EM40(B) Double standard maglock, monitored

Standard monitored double magnetic lock, designed for indoor applications where 545kg holding force is required. Monitoring provides LED lock status indication and relay contacts for signalling.