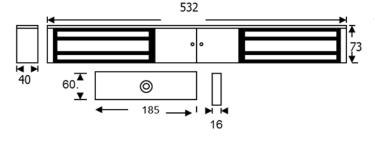

## **Technical Information**

- Holding force: up to 545kg (1200lb) per side
- Current draw = 500mA @ 12Vdc / 250mA @ 24Vdc per side
- Voltage tolerance: +/- 15%
- Operating temp: -10°C to +55°C
- Humidity: 0-95% non-condensating
- Weight: 9.6kg approx.
- Relay: COM/NO/NC (1A@ 24Vdc) (one per side)