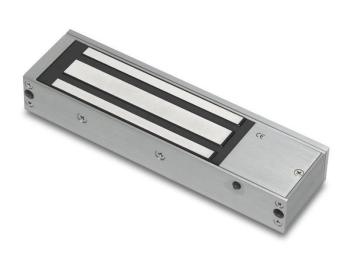

## EM20(B) Single standard maglock, monitored

Standard single monitored magnetic lock, designed for indoor applications where 545kg holding force is required. Monitoring provides LED lock status indication and relay contacts for signalling.

## **Features**

- MOV provides spike and surge protection
- Fail-safe operation (power to lock)
- Anti-residual magnetism protection
- Top-plate, armature-plate and fixings included
- Dual voltage 12Vdc or 24Vdc (selectable)
- Surface mount
- Silver anodised aluminium finish
- Lock monitoring