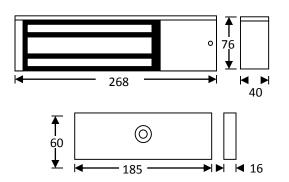

## **Technical Information**

- Holding force: up to 545kg (1200lb)
- Current draw = 500mA @ 12Vdc / 250mA @ 24Vdc
- Voltage tolerance: +/- 15%
- Operating temp: -10°C to +55°C
- · Humidity: 0-95% non-condensating
- Weight: 4.8kg approx.
- Red/Green LED indicator
- Relay: COM/NO/NC (1A@24Vdc)