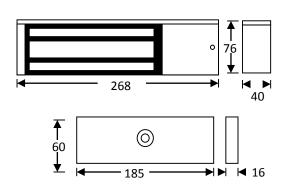

## **Technical Information**

- Holding force: up to 545kg (1200lb)
- Current draw = 500mA @ 12Vdc / 250mA @ 24Vdc
- Voltage tolerance: +/- 15%
- Operating temp: -10°C to +55°C
- Humidity: 0-95% non-condensating
- Weight: 4.8kg approx.