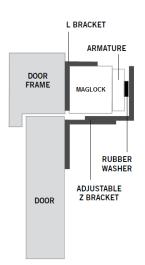

## EM300AZLG(B) Architectural Z and L bracket set

CONTRACT

SERVICES

**NCKING** 

Fully adjustable architectural Z & L bracket set for slim maglocks. Includes covered Z bracket which greatly improves appearance. Suitable for inward opening doors.

## Features

- For use on inward opening doors
- Compatible with all Contract Locking & SSP slim cased maglocks
- Anodised aluminium finish
- Fully adjustable
- Architectural design improves aesthetics