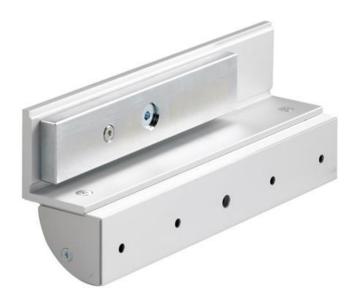

## EM300AZLG(B) Architectural Z and L bracket set

CONTRACT

SERVICES

**NCKING** 

Fully adjustable architectural Z & L bracket set for slim maglocks. Includes covered Z bracket which greatly improves appearance. Suitable for inward opening doors.

## **Technical Information**

- 2 brackets required for double magnets
- Dimensions:
  250(L) x 55(H) x 48(W) Z bracket
  250(L) x 42(H) x 48(W) L bracket
- Maximum adjustment = 22mm