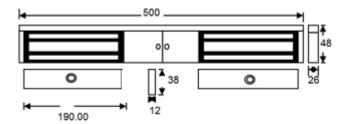

## EM04(B) Double slim maglock, unmonitored

Slim unmonitored, double magnetic lock for double doors. Compact design making it ideal for most indoor applications where 275kg holding force is sufficient.

## **Technical Information**

- Holding force: up to 275kg (600lb) per side
- Current draw = 500mA @ 12Vdc / 250mA @ 24Vdc per side
- Voltage tolerance: +/- 15%
- Operating temp: -10°C to +55°C
- Humidity: 0-95% non-condensating
- Weight: 4kg approx.