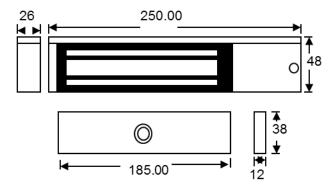

## EM01(B) Single slim maglock, unmonitored

Slim single unmonitored magnetic lock. Compact design, making it ideal for most indoor applications where 275kg holding force is sufficient.

## **Technical Information**

- Holding force: up to 275kg (600lb)
- Current draw = 500mA @ 12Vdc / 250mA @ 24Vdc
- Voltage tolerance: +/- 15%
- Operating temp: -10°C to +55°C
- Humidity: 0-95% non-condensating
- Weight: 2kg approx.