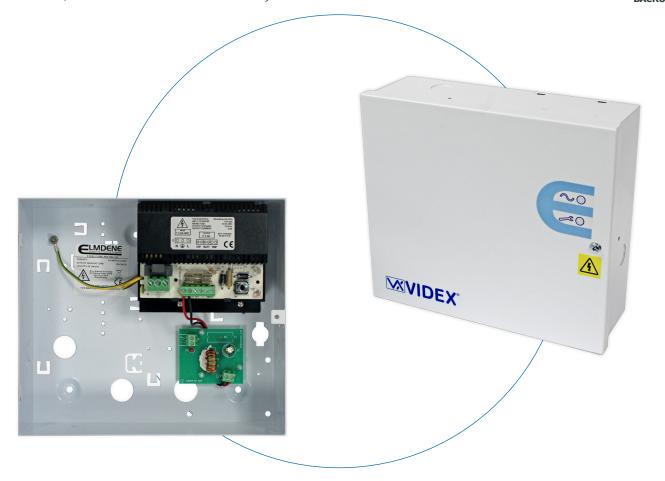

## **Regulated Boxed DC PSU**

12Vdc, 2A Power Supply with Battery Backup Facility for Audio, Video and Access Control Systems

| Art.               | SP29                                                                                                                                                                                                         |
|--------------------|--------------------------------------------------------------------------------------------------------------------------------------------------------------------------------------------------------------|
| DESCRIPTION        | High efficiency regulated power supply unit<br>with battery backup facility: 12Vdc PSU, 2A                                                                                                                   |
| MAINS INPUT        | 230Vac (50/60Hz) mains input                                                                                                                                                                                 |
| BATTERY INPUT      | 0.5A battery recharge inputs ( <b>Battery - / +</b> ), compatible with <b>NP7-12</b> (12Vdc 7Ah) battery                                                                                                     |
| OUTPUT VOLTAGE     | 12Vdc ( <b>O/P+</b> / <b>O/P-</b> )                                                                                                                                                                          |
| LED INDICATION     | <b>LED1</b> : mains LED (green), <b>LED2</b> : fault LED (red)                                                                                                                                               |
| CURRENT (A)        | dc output: 2A continuous (max.)                                                                                                                                                                              |
| PROTECTION         | 2x replaceable 20mm cartridge fuses:<br>F1 mains fuse: T2.0A, F2 dc output fuse: F2.0A. Also<br>internal restorable PTC protection against short circuits.                                                   |
| TAMPER DETECTION   | Lid Tamper switch: <b>NO</b> voltfree tamper contacts                                                                                                                                                        |
| POWER RATING       | 24W (approx.)                                                                                                                                                                                                |
| ENCLOSURE MATERIAL | White powder coated stainless steel                                                                                                                                                                          |
| MOUNTING           | Surface: Directly to the wall                                                                                                                                                                                |
| DIMENSIONS (MM)    | 230 (W) x 200 (L) x 80 (H)                                                                                                                                                                                   |
| WORKING TEMP.      | -10° to +40°C : 75% RH non-condensing                                                                                                                                                                        |
| ENCLOSURE WEIGHT   | 2.0Kg excluding battery (approx.)                                                                                                                                                                            |
| System & Function  | For use with multiple audio and video systems and can also be used with various access control systems. Can also be used as a local power supply for fail safe and fail secure locks. For internal use only. |