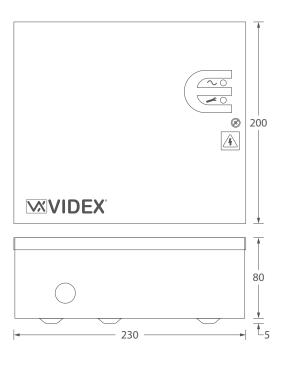

## **Regulated Boxed DC PSU**

12Vdc, 2A Power Supply with Battery Backup Facility for Audio, Video and Access Control Systems

| Art.               | SP29                                                                                                                                                                                                         |
|--------------------|--------------------------------------------------------------------------------------------------------------------------------------------------------------------------------------------------------------|
| DESCRIPTION        | High efficiency regulated power supply unit<br>with battery backup facility: 12Vdc PSU, 2A                                                                                                                   |
| MAINS INPUT        | 230Vac (50/60Hz) mains input                                                                                                                                                                                 |
| BATTERY INPUT      | 0.5A battery recharge inputs ( <b>Battery - / +</b> ), compatible with <b>NP7-12</b> (12Vdc 7Ah) battery                                                                                                     |
| OUTPUT VOLTAGE     | 12Vdc ( <b>O/P+</b> / <b>O/P-</b> )                                                                                                                                                                          |
| LED INDICATION     | <b>LED1</b> : mains LED (green), <b>LED2</b> : fault LED (red)                                                                                                                                               |
| CURRENT (A)        | dc output: 2A continuous (max.)                                                                                                                                                                              |
| PROTECTION         | 2x replaceable 20mm cartridge fuses:<br>F1 mains fuse: T2.0A, F2 dc output fuse: F2.0A. Also<br>internal restorable PTC protection against short circuits.                                                   |
| TAMPER DETECTION   | Lid Tamper switch: <b>NO</b> voltfree tamper contacts                                                                                                                                                        |
| POWER RATING       | 24W (approx.)                                                                                                                                                                                                |
| ENCLOSURE MATERIAL | White powder coated stainless steel                                                                                                                                                                          |
| MOUNTING           | Surface: Directly to the wall                                                                                                                                                                                |
| DIMENSIONS (MM)    | 230 (W) x 200 (L) x 80 (H)                                                                                                                                                                                   |
| WORKING TEMP.      | -10° to +40°C : 75% RH non-condensing                                                                                                                                                                        |
| ENCLOSURE WEIGHT   | 2.0Kg excluding battery (approx.)                                                                                                                                                                            |
| System & Function  | For use with multiple audio and video systems and can also be used with various access control systems. Can also be used as a local power supply for fail safe and fail secure locks. For internal use only. |