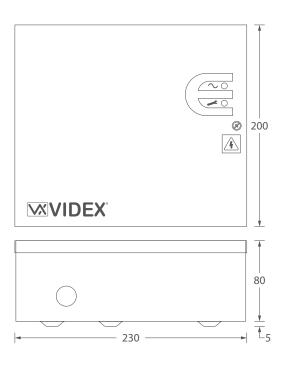

## **Regulated Boxed DC PSU**

12Vdc, 3A Power Supply with Battery Backup Facility for Audio, Video and Access Control Systems

| Art.               | SP28                                                                                                                                                                                                         |
|--------------------|--------------------------------------------------------------------------------------------------------------------------------------------------------------------------------------------------------------|
| DESCRIPTION        | High efficiency regulated power supply unit with battery backup facility: 12Vdc PSU, 3A                                                                                                                      |
| MAINS INPUT        | 230Vac (50/60Hz) mains input                                                                                                                                                                                 |
| BATTERY INPUT      | 0.5A battery recharge inputs ( <b>Battery - / +)</b> ,<br>compatible with <b>NP7-12</b> (12Vdc 7Ah) battery                                                                                                  |
| OUTPUT VOLTAGE     | 12Vdc ( <b>O/P+</b> / <b>O/P-</b> )                                                                                                                                                                          |
| LED INDICATION     | <b>LED1</b> : mains LED (green), <b>LED2</b> : fault LED (red)                                                                                                                                               |
| CURRENT (A)        | dc output: 3A continuous (max.)                                                                                                                                                                              |
| PROTECTION         | 2x replaceable 20mm cartridge fuses:<br>F1 mains fuse: T2.0A, F2 dc output fuse: F3.15A. Also<br>internal restorable PTC protection against short circuits.                                                  |
| TAMPER DETECTION   | Lid Tamper switch: <b>NO</b> voltfree tamper contacts                                                                                                                                                        |
| POWER RATING       | 36W (approx.)                                                                                                                                                                                                |
| ENCLOSURE MATERIAL | White powder coated stainless steel                                                                                                                                                                          |
| MOUNTING           | Surface: Directly to the wall                                                                                                                                                                                |
| DIMENSIONS (MM)    | 230 (W) x 200 (L) x 80 (H)                                                                                                                                                                                   |
| WORKING TEMP.      | -10° to +40°C : 75% RH non-condensing                                                                                                                                                                        |
| ENCLOSURE WEIGHT   | 2.0Kg excluding battery (approx.)                                                                                                                                                                            |
| System & Function  | For use with multiple audio and video systems and can also be used with various access control systems. Can also be used as a local power supply for fail safe and fail secure locks. For internal use only. |