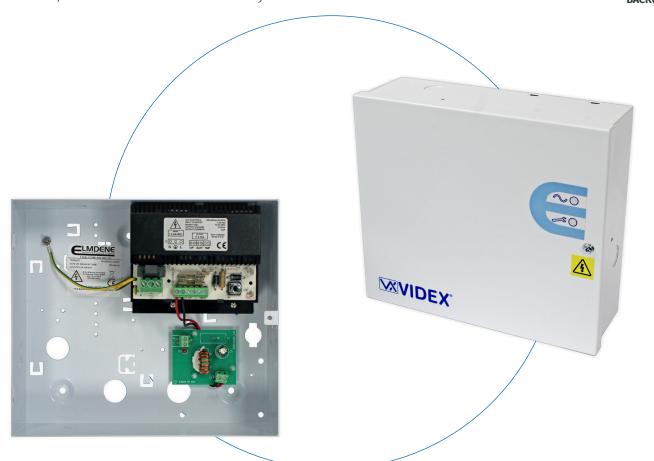

## **Regulated Boxed DC PSU**

12Vdc, 3A Power Supply with Battery Backup Facility for Audio, Video and Access Control Systems

| Art.               | SP28                                                                                                                                                                                                         |
|--------------------|--------------------------------------------------------------------------------------------------------------------------------------------------------------------------------------------------------------|
| DESCRIPTION        | High efficiency regulated power supply unit with battery backup facility: 12Vdc PSU, 3A                                                                                                                      |
| MAINS INPUT        | 230Vac (50/60Hz) mains input                                                                                                                                                                                 |
| BATTERY INPUT      | 0.5A battery recharge inputs ( <b>Battery - / +)</b> ,<br>compatible with <b>NP7-12</b> (12Vdc 7Ah) battery                                                                                                  |
| OUTPUT VOLTAGE     | 12Vdc ( <b>O/P+</b> / <b>O/P-</b> )                                                                                                                                                                          |
| LED INDICATION     | <b>LED1</b> : mains LED (green), <b>LED2</b> : fault LED (red)                                                                                                                                               |
| CURRENT (A)        | dc output: 3A continuous (max.)                                                                                                                                                                              |
| PROTECTION         | 2x replaceable 20mm cartridge fuses:<br>F1 mains fuse: T2.0A, F2 dc output fuse: F3.15A. Also<br>internal restorable PTC protection against short circuits.                                                  |
| TAMPER DETECTION   | Lid Tamper switch: <b>NO</b> voltfree tamper contacts                                                                                                                                                        |
| POWER RATING       | 36W (approx.)                                                                                                                                                                                                |
| ENCLOSURE MATERIAL | White powder coated stainless steel                                                                                                                                                                          |
| MOUNTING           | Surface: Directly to the wall                                                                                                                                                                                |
| DIMENSIONS (MM)    | 230 (W) x 200 (L) x 80 (H)                                                                                                                                                                                   |
| WORKING TEMP.      | -10° to +40°C : 75% RH non-condensing                                                                                                                                                                        |
| ENCLOSURE WEIGHT   | 2.0Kg excluding battery (approx.)                                                                                                                                                                            |
| System & Function  | For use with multiple audio and video systems and can also be used with various access control systems. Can also be used as a local power supply for fail safe and fail secure locks. For internal use only. |