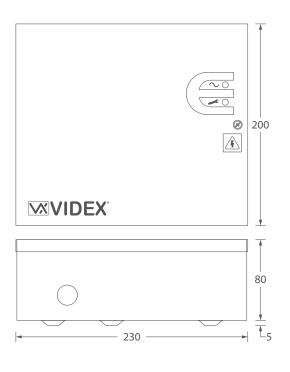

## **Regulated Boxed DC PSU**

12Vdc, 1.5A Power Supply with Battery Backup Facility for Audio, Video and Access Control Systems

**DC PSU** 

| Art.               | SP27                                                                                                                                                                                                         |
|--------------------|--------------------------------------------------------------------------------------------------------------------------------------------------------------------------------------------------------------|
| DESCRIPTION        | High efficiency regulated power supply unit with battery backup facility: 12Vdc PSU, 1.5A                                                                                                                    |
| MAINS INPUT        | 230Vac (50/60Hz) mains input                                                                                                                                                                                 |
| BATTERY INPUT      | 0.5A battery recharge inputs ( <b>Battery - / +</b> ), compatible with <b>NP7-12</b> (12Vdc 7Ah) battery                                                                                                     |
| OUTPUT VOLTAGE     | 12Vdc ( <b>0/P+</b> / <b>0/P-</b> )                                                                                                                                                                          |
| LED INDICATION     | <b>LED1</b> : mains LED (green), <b>LED2</b> : fault LED (red)                                                                                                                                               |
| CURRENT (A)        | dc output: 1.5A continuous (max.)                                                                                                                                                                            |
| PROTECTION         | 2x replaceable 20mm cartridge fuses:<br>F1 mains fuse: T2.0A, F2 dc output fuse: F1.6A. Also<br>internal restorable PTC protection against short circuits.                                                   |
| TAMPER DETECTION   | Lid Tamper switch: <b>NO</b> voltfree tamper contacts                                                                                                                                                        |
| POWER RATING       | 18W (approx.)                                                                                                                                                                                                |
| ENCLOSURE MATERIAL | White powder coated stainless steel                                                                                                                                                                          |
| MOUNTING           | Surface: Directly to the wall                                                                                                                                                                                |
| DIMENSIONS (MM)    | 230 (W) x 200 (L) x 80 (H)                                                                                                                                                                                   |
| WORKING TEMP.      | -10° to +40°C : 75% RH non-condensing                                                                                                                                                                        |
| ENCLOSURE WEIGHT   | 2.0Kg excluding battery (approx.)                                                                                                                                                                            |
| System & Function  | For use with multiple audio and video systems and can also be used with various access control systems. Can also be used as a local power supply for fail safe and fail secure locks. For internal use only. |