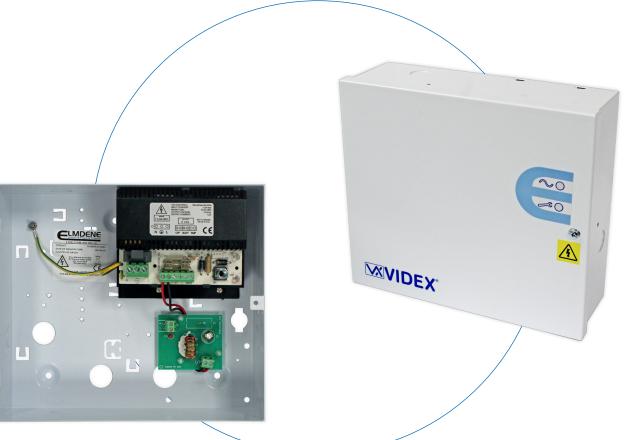

## **Regulated Boxed DC PSU**

12Vdc, 1.5A Power Supply with Battery Backup Facility for Audio, Video and Access Control Systems

**DC PSU** 

| Art.               | SP27                                                                                                                                                                                                         |
|--------------------|--------------------------------------------------------------------------------------------------------------------------------------------------------------------------------------------------------------|
| DESCRIPTION        | High efficiency regulated power supply unit with battery backup facility: 12Vdc PSU, 1.5A                                                                                                                    |
| MAINS INPUT        | 230Vac (50/60Hz) mains input                                                                                                                                                                                 |
| BATTERY INPUT      | 0.5A battery recharge inputs ( <b>Battery - / +</b> ), compatible with <b>NP7-12</b> (12Vdc 7Ah) battery                                                                                                     |
| OUTPUT VOLTAGE     | 12Vdc ( <b>0/P+</b> / <b>0/P-</b> )                                                                                                                                                                          |
| LED INDICATION     | <b>LED1</b> : mains LED (green), <b>LED2</b> : fault LED (red)                                                                                                                                               |
| CURRENT (A)        | dc output: 1.5A continuous (max.)                                                                                                                                                                            |
| PROTECTION         | 2x replaceable 20mm cartridge fuses:<br>F1 mains fuse: T2.0A, F2 dc output fuse: F1.6A. Also<br>internal restorable PTC protection against short circuits.                                                   |
| TAMPER DETECTION   | Lid Tamper switch: <b>NO</b> voltfree tamper contacts                                                                                                                                                        |
| POWER RATING       | 18W (approx.)                                                                                                                                                                                                |
| ENCLOSURE MATERIAL | White powder coated stainless steel                                                                                                                                                                          |
| MOUNTING           | Surface: Directly to the wall                                                                                                                                                                                |
| DIMENSIONS (MM)    | 230 (W) x 200 (L) x 80 (H)                                                                                                                                                                                   |
| WORKING TEMP.      | -10° to +40°C : 75% RH non-condensing                                                                                                                                                                        |
| ENCLOSURE WEIGHT   | 2.0Kg excluding battery (approx.)                                                                                                                                                                            |
| System & Function  | For use with multiple audio and video systems and can also be used with various access control systems. Can also be used as a local power supply for fail safe and fail secure locks. For internal use only. |