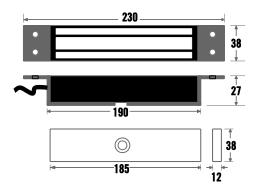

## EM00R(B) Slim mortice maglock, monitored

CONTRACT

SERVICES

CKTNG

Monitored mortice fix maglock with 275kg holding force. Used to achieve a flush finish or with slim architectural housings

## **Technical Information**

- Holding force: up to 275kg (600lb)
- Current draw = 500mA @ 12Vdc / 250mA @ 24Vdc
- Voltage tolerance: +/- 15%
- Operating temp: -10°C to +55°C
- Humidity: 0-95% non condensating
- Weight: 2kg approx.
- Relay: COM/NO/NC (1A@24Vdc)