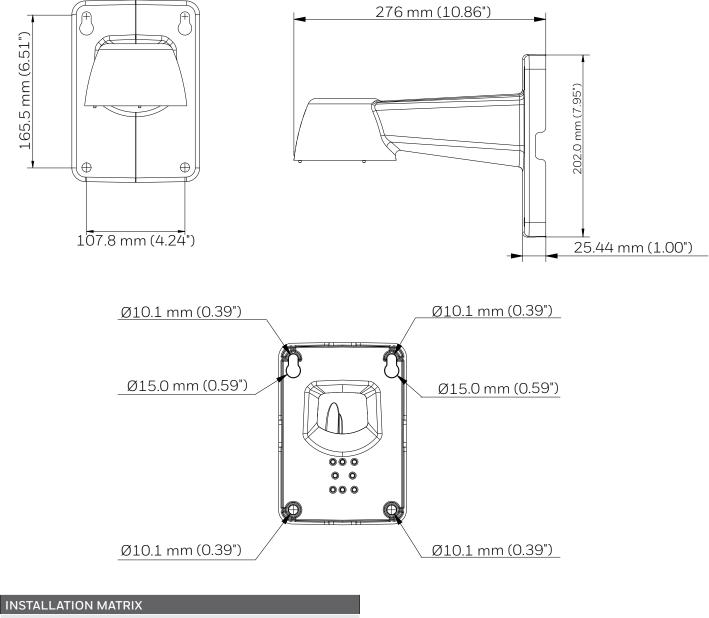

#### Specifications

| GENERAL    |                                                            |
|------------|------------------------------------------------------------|
| Material   | Aluminum (ADC12)                                           |
| Color      | White                                                      |
| Dimensions | 276.00 mm x 202.00 mm x 140.00 mm (10.86" x 7.95" x 5.51") |
| Weight     | 1.40 kg (3.08 lb)                                          |

#### **Dimensions**

HA60MLMM + Camera

buildings.honeywell.com/security +1 800 323 4576 (North America only) Document 800-60IS04–Rev A–06/2023

© 2023 Honeywell International Inc. All rights reserved. No part of this publication may be reproduced by any means without written permission from Honeywell Video Systems. The information in this publication is believed to be accurate in all respects. However, Honeywell Video Systems cannot assume responsibility for any consequences resulting from the use thereof. The information contained herein is subject to change without notice. Revisions or new editions to this publication may be issued to incorporate such changes.