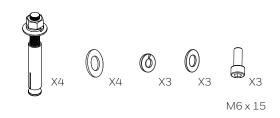

## HA60MLMM 60 SERIES WALL MOUNTING BRACKET

The 60 Series HA60MLMM Wall Mounting Bracket is compatible with the following Honeywell camera:

• HC60WM20R1

The following accessories are provided along with the package: