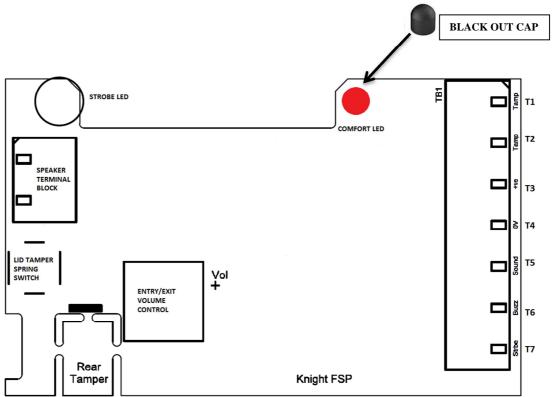

## Installation

OCT30S wall mounted.

Terminal Block Tamper T1 and T2
Voltage Supply T3 and T4
Alarm T5 and T4

Alarm T5 and T4
Entry/Exit T6 and T4
Strobe T7 and T4