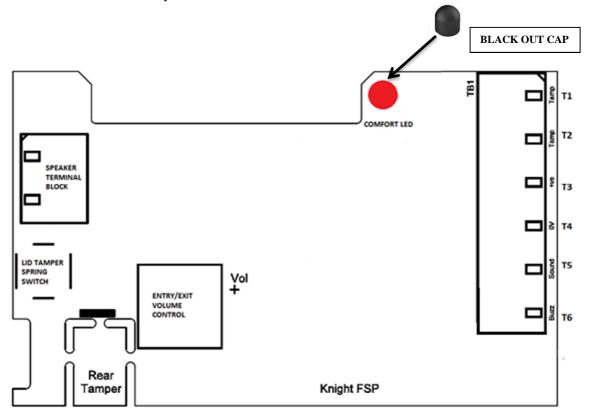

## **Description: Remotely Powered Internal Warning Device**

The OCT30 is a High and Low level internal sounder with Alarm warning, Entry/Exit warning, and large  $16\Omega$  12Watt speaker. Red Comfort LED and black out cap also included. 3 Cover Plate Inserts Included Clear/Blue/White

Alarm and Entry/Exit function independently, cannot be operated simultaneously.

| High level -     | Alarm warning<br>Volume tone, not variable<br>Typical 95 dBA/1m<br>Operating Current 10-20mA@11-15vDC                                                      |
|------------------|------------------------------------------------------------------------------------------------------------------------------------------------------------|
| Low level -      | Entry/Exit warning<br>Volume tone, control adjustment via potentiometer on PCB Board<br>Typical range 63 - 75 dBA/1m<br>Operating Current 10-20mA@11-15vDC |
| Tamper Detection | Lid Spring Loaded micro-switch<br>Rear Tamper<br>Voltage free contacts<br>Ensure relevant fixings are used to achieve rear tamper protection               |

## Installation

| OCT30 wall mounted |                |           |
|--------------------|----------------|-----------|
| Terminal Block     | Tamper         | T1 and T2 |
|                    | Voltage Supply | T3 and T4 |
|                    | Alarm          | T5 and T4 |
|                    | Entry/Exit     | T6 and T4 |