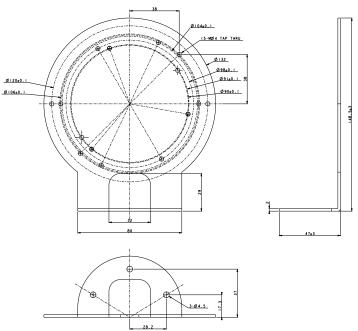

local codes.
- You may need to reinforce the wall. If the wall is not strong enough to support the camera, the camera may fall.
- · Do not use this product for other purposes.

## Mounting

#### Mount the bracket to the wall as follows:



#### Connect your camera to the bracket as follows:

Assemble the camera body to the bracket by tightening the screws.



- TC-D4222RX / TC-D4221RXP Model: Screw No.1 (2-point)
- 2 TC-D4211RX Model: Screw No.2 (3-point)
- 3 DC-D4236RX Model: Screw No.3 (2-point)
- 4 DC-D4216X / DC-D4216RX / TC-D5511RX Model: Screw No.4 (2-point)
- 5 DC-D4536RX / DC-D4217RX / TC-D5531RX / TC-D5531RXP / TC-D5532RX / DC-D4538RA Model: Screw No.5 (2-point)
- 6 DC-D4512WERA Model: Screw No.6 (2-point)
- 7 DC-D4532WERA Model: Screw No.7 (2-point)

# **Dimensions**

Unit: mm