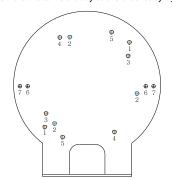

#### Connect your camera to the bracket as follows:

Assemble the camera body to the bracket by tightening the screws.

- TC-D4222RX / TC-D4221RXP Model: Screw No.1 (2-point)
- 2 TC-D4211RX Model: Screw No.2 (3-point)
- 3 DC-D4236RX Model: Screw No.3 (2-point)
- 4 DC-D4216X / DC-D4216RX / TC-D5511RX Model: Screw No.4 (2-point)
- 5 DC-D4536RX / DC-D4217RX / TC-D5531RX / TC-D5531RXP / TC-D5532RX / DC-D4538RA Model: Screw No.5 (2-point)
- 6 DC-D4512WERA Model: Screw No.6 (2-point)
- 7 DC-D4532WERA Model: Screw No.7 (2-point)