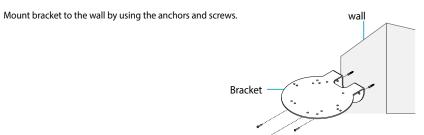

### **DA-WM4300 INSTALLATION MANUAL**







This manual is intended for users of the DA-WM4300 wall mounting bracket. It includes instructions for mounting the DA-WM4300 wall mounting bracket to a wall.



- This bracket is intended to be used with some models of dome cameras. Do not use it with other models of cameras.
- This installation should be performed by a qualified service personnel in conformance to all local codes.
- You may need to reinforce the wall. If the wall is not strong enough to support the camera, the camera may fall.
- · Do not use this product for other purposes.

## Mounting

#### Mount the bracket to the wall as follows:



#### Connect your camera to the bracket as follows:

Assemble the camera body to the bracket by tightening the screws.



- TC-D4222RX / TC-D4221RXP Model: Screw No.1 (2-point)
- 2 TC-D4211RX Model: Screw No.2 (3-point)
- 3 DC-D4236RX Model: Screw No.3 (2-point)
- 4 DC-D4216X / DC-D4216RX / TC-D5511RX Model: Screw No.4 (2-point)
- 5 DC-D4536RX / DC-D4217RX / TC-D5531RX / TC-D5531RXP / TC-D5532RX / DC-D4538RA Model: Screw No.5 (2-point)
- 6 DC-D4512WERA Model: Screw No.6 (2-point)
- 7 DC-D4532WERA Model: Screw No.7 (2-point)

# **Dimensions**

Unit: mm