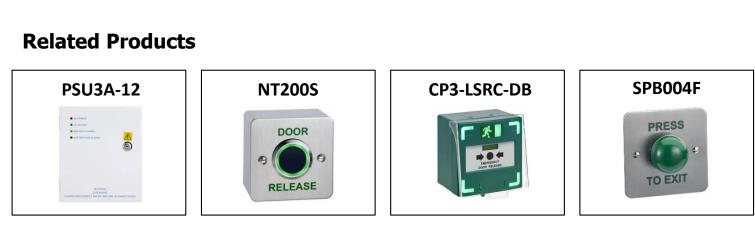

## Email: sales@specialized-security.co.uk www.specialized-security.co.uk

## EM05-LITE Double Slim maglock, monitored





## Features

- MOV provides spike and surge protection
- Fail-safe operation (power to lock)
- Anti-residual magnetism protection
- Top-plate, armature-plate and fixings included
- Slim design
- Dual voltage 12Vdc or 24Vdc (selectable)
- Surface mount
- Silver anodised aluminium finish
- · Lock monitoring with LED status indicator

## **Technical Information**

- Holding force: up to 250kg each side
- Current draw = 500mA @ 12Vdc / 250mA @ 24Vdc
- Magnet: 500mm (L) x 48mm (W) x 26mm (D)
- Armatures: 180mm (L) x 38mm (W) x 11mm (D)
- Weight: 4kg approx.
- Monitoring relay contacts: COM, NO, NC