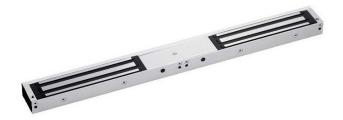

## EM05-LITE Double Slim maglock, monitored

## Features

- MOV provides spike and surge protection
- Fail-safe operation (power to lock)
- Anti-residual magnetism protection
- Top-plate, armature-plate and fixings included
- Slim design
- Dual voltage 12Vdc or 24Vdc (selectable)
- Surface mount
- Silver anodised aluminium finish
- · Lock monitoring with LED status indicator

## **Technical Information**

- Holding force: up to 250kg each side
- Current draw = 500mA @ 12Vdc / 250mA @ 24Vdc
- Magnet: 500mm (L) x 48mm (W) x 26mm (D)
- Armatures: 180mm (L) x 38mm (W) x 11mm (D)
- Weight: 4kg approx.
- Monitoring relay contacts: COM, NO, NC