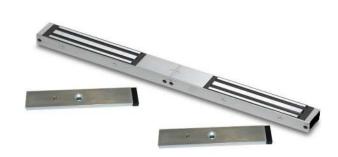

# Double Slim maglock, unmonitored, with door status

Double Slim unmonitored magnetic lock with door status. Compact design, making it ideal for most indoor applications where 250kg holding force is sufficient (each side).

#### **Features**

- MOV provides spike and surge protection
- Fail-safe operation (power to lock)
- Anti-residual magnetism protection
- Top-plate, armature-plate and fixings included
- Slim design
- Dual voltage 12Vdc or 24Vdc (selectable)
- Surface mount
- Silver anodised aluminium finish.
- Door status

## **Technical Information**

- Holding force: up to 250kg each side
- Current draw = 500mA @ 12Vdc / 250mA @ 24Vdc
- Magnet: 500mm (L) x 48mm (W) x 26mm (D)
- Armatures: 190mm (L) x 38mm (W) x 11mm
  (D)
- Weight: 4kg approx.
- Each door status reed contact gives a closed contact when door is in closed position