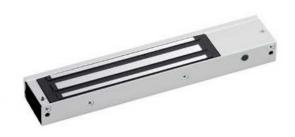

## EM02-LITE Single Slim maglock, monitored

Slim single monitored magnetic lock. Compact design, making it ideal for most indoor applications where 250kg holding force is sufficient.

## **Features**

- MOV provides spike and surge protection
- Fail-safe operation (power to lock)
- Anti-residual magnetism protection
- Top-plate, armature-plate and fixings included
- Slim design
- Dual voltage 12Vdc or 24Vdc (selectable)
- Surface mount
- Silver anodised aluminium finish
- Lock monitoring with LED status indicator

## **Technical Information**

- Holding force: up to 250kg
- Current draw = 500mA @ 12Vdc / 250mA @ 24Vdc
- Magnet: 250mm (L) x 48mm (W) x 26mm (D)
- Armature: 180mm (L) x 38mm (W) x 11mm (D)
- Weight: 2kg approx.
- Monitoring relay contacts: COM, NO, NC