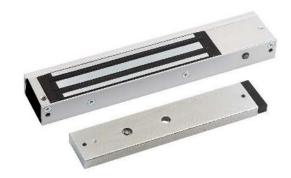

# Single Slim maglock, monitored, with door status

Slim single monitored magnetic lock with door status. Compact design, making it ideal for most indoor applications where 250kg holding force is sufficient.

#### **Features**

- MOV provides spike and surge protection
- Fail-safe operation (power to lock)
- Anti-residual magnetism protection
- Top-plate, armature-plate and fixings included
- Slim design
- Dual voltage 12Vdc or 24Vdc (selectable)
- Surface mount
- Silver anodised aluminium finish
- Lock monitoring with LED status indicator
- Door status

### **Technical Information**

- Holding force: up to 250kg
- Current draw = 500mA @ 12Vdc / 250mA @ 24Vdc
- Magnet: 250mm (L) x 48mm (W) x 26mm (D)
- Armature: 190mm (L) x 38mm (W) x 11mm (D)
- Weight: 2kg approx.
- Monitoring relay contacts: COM, NO, NC
- Door status reed contact gives a closed contact when door is in closed position