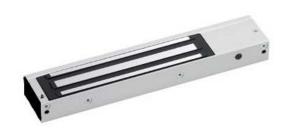

## EM01-LITE Single Slim maglock, unmonitored

Slim single unmonitored magnetic lock. Compact design, making it ideal for most indoor applications where 250kg holding force is sufficient.

## **Features**

- MOV provides spike and surge protection
- Fail-safe operation (power to lock)
- Anti-residual magnetism protection
- Top-plate, armature-plate and fixings included
- Slim design
- Dual voltage 12Vdc or 24Vdc (selectable)
- Surface mount
- Silver anodised aluminium finish

## **Technical Information**

- Holding force: up to 250kg
- Current draw = 500mA @ 12Vdc / 250mA @ 24Vdc
- Magnet: 250mm (L) x 48mm (W) x 26mm (D)
- Armature: 180mm (L) x 38mm (W) x 11mm (D)
- Weight: 2kg approx.