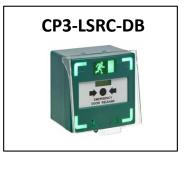

Slim single unmonitored magnetic lock with door status. Compact design, making it ideal for most indoor applications where 250kg holding force is sufficient.

#### **Features**

- MOV provides spike and surge protection
- Fail-safe operation (power to lock)
- Anti-residual magnetism protection
- Top-plate, armature-plate and fixings included
- Slim design
- Dual voltage 12Vdc or 24Vdc (selectable)
- Surface mount
- Silver anodised aluminium finish.
- Door status

### **Technical Information**

- Holding force: up to 250kg
- Current draw = 500mA @ 12Vdc / 250mA @ 24Vdc
- Magnet: 250mm (L) x 48mm (W) x 26mm (D)
- Armature: 190mm (L) x 38mm (W) x 11mm (D)
- Weight: 2kg approx.
- Door status reed contact gives a closed contact when door is in closed position

#### **Related Products**