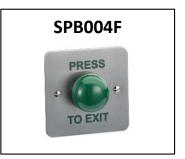

Slim single unmonitored magnetic lock with door status. Compact design, making it ideal for most indoor applications where 250kg holding force is sufficient.

#### **Features**

- MOV provides spike and surge protection
- Fail-safe operation (power to lock)
- Anti-residual magnetism protection
- Top-plate, armature-plate and fixings included
- Slim design
- Dual voltage 12Vdc or 24Vdc (selectable)
- Surface mount
- Silver anodised aluminium finish.
- Door status

### **Technical Information**

- Holding force: up to 250kg
- Current draw = 500mA @ 12Vdc / 250mA @ 24Vdc
- Magnet: 250mm (L) x 48mm (W) x 26mm (D)
- Armature: 190mm (L) x 38mm (W) x 11mm (D)
- Weight: 2kg approx.
- Door status reed contact gives a closed contact when door is in closed position

#### **Related Products**