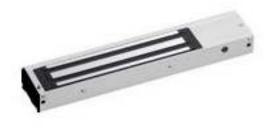

# Single Slim maglock, unmonitored, with door status

Slim single unmonitored magnetic lock with door status. Compact design, making it ideal for most indoor applications where 250kg holding force is sufficient.

#### **Features**

- MOV provides spike and surge protection
- Fail-safe operation (power to lock)
- Anti-residual magnetism protection
- Top-plate, armature-plate and fixings included
- Slim design
- Dual voltage 12Vdc or 24Vdc (selectable)
- Surface mount
- Silver anodised aluminium finish.
- Door status

### **Technical Information**

- Holding force: up to 250kg
- Current draw = 500mA @ 12Vdc / 250mA @ 24Vdc
- Magnet: 250mm (L) x 48mm (W) x 26mm (D)
- Armature: 190mm (L) x 38mm (W) x 11mm (D)
- Weight: 2kg approx.
- Door status reed contact gives a closed contact when door is in closed position