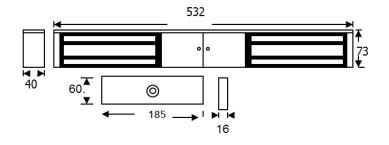

## EM60(B) Double standard maglock, unmonitored

Standard unmonitored double magnetic lock, designed for indoor applications where 545kg holding force is required.

## **Technical Information**

- Holding force: up to 545kg (1200lb) per side
- Current draw = 500mA @ 12Vdc / 250mA @ 24Vdc per side
- Voltage tolerance: +/- 15%
- Operating temp: -10°C to +55°C
- Humidity: 0-95% non-condensating
- Weight: 9.6kg approx.