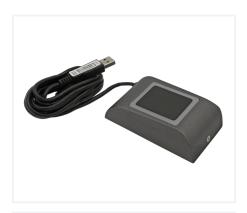

## **USB DESKTOP READERS**

PROX-USB

Features

USB proximity enrolment reader
for EM, Mifare and HID cards
and fobs.

Ref.

USB fingerprint enrolment reader for 9500 template readers. Also includes a proximity enrolment reader for EM, Mifare and HID cards and fobs.