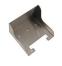

# ALL OTHER ACCESSORIES

Protection Cover for Mini Metal range readers

# MC-MINI & MCD-MINI

| Ref.     | MC-MINI                                                              |
|----------|----------------------------------------------------------------------|
| Features | Protection cover for BIOC,<br>MTPAD, MTT and MTPX<br>Stainless Steel |

Protection cover for BIOC, MTPAD, MTT and MTPX Stainless Steel

For the easy enrolment of your proximity cards or fingerprints