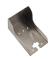

# ALL OTHER ACCESSORIES

Protection Cover for Mini Metal range readers

# MC-MINI & MCD-MINI

| Ref.     | MC-MINI                                                              |
|----------|----------------------------------------------------------------------|
| Features | Protection cover for BIOC,<br>MTPAD, MTT and MTPX<br>Stainless Steel |

Protection cover for BIOC, MTPAD, MTT and MTPX Stainless Steel

For the easy enrolment of your proximity cards or fingerprints