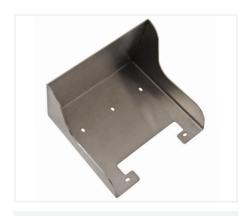

# ALL OTHER ACCESSORIES

Protection Cover for Mini Metal range readers

# MC-MINI & MCD-MINI

| Ref.     | MC-MINI                                                              |
|----------|----------------------------------------------------------------------|
| Features | Protection cover for BIOC,<br>MTPAD, MTT and MTPX<br>Stainless Steel |

Protection cover for BIOC, MTPAD, MTT and MTPX Stainless Steel

For the easy enrolment of your proximity cards or fingerprints