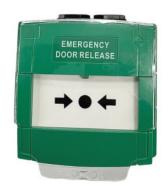

## WWG7-220G(B)

# GREEN WEATHERPROOF DOUBLE POLE SQUARE BREAK GLASS

Double pole weatherproof emergency door release. Ideal for outdoor installations or situations where water splashes or spray are likely. Conduit can easily be attached. Accepts breakable or resettable elements to suit preference. IP67 (BGU)

#### **FEATURES**

- IP67 weatherproof rating
- Double-pole double-throw contacts
- Push-fit connectors for easy wiring
- Easily resettable with key provided
- Transparent hinged cover included
- 20mm conduit connection points top & bottom
- · Cable glands included
- Square edge design

#### **TECHNICAL INFORMATION**

• Contacts = COM/NO/NC (x2)

• Current rating: 2A @ 30Vdc

• Ambient temp: -25°C to 70°C

• Dimensions: 95mm(H) x 100mm(W) x 71mm(D)