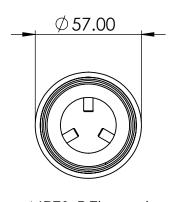

## Notes:

All Tolerances +/- 0.5% unless otherwise Stated

All Measurements are Raw Materials Only and allowances are needed for Welding Tracks & any additional coatings such as Powder Coating / Spray Paints Etc Part Number: 0663570 VPP-IPMAW

Description: Pole mount adaptor, White

Date: 05 February 2024

Sheet Scale: 1:2 Sheet 1 Of 1

Vista CCTV (Vista) makes no representation or warranties, express or implied, with respect to the reuse of the data provided herewith, regardless of its format or the means of its transmission. We make every effort to ensure accurate information, however there is no guarantee or representation to the user as to the accuracy, currency, suitability, or reliability of this data. The user assumes all risks associated with its use. Vista assumes no responsibility for actual or consequential damage incurred as a result of any user's reliance on this data.