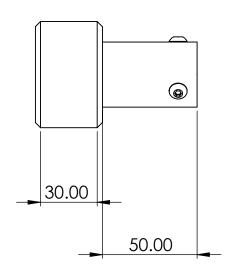

## Notes:

All Tolerances +/- 0.5% unless otherwise Stated

All Measurements are Raw Materials Only and allowances are needed for Welding Tracks & any additional coatings such as Powder Coating / Spray Paints Etc Part Number: 0663570 VPP-IPMAW

Description: Pole mount adaptor, White

Date: 05 February 2024

Sheet Scale: 1:2 Sheet 1 Of 1

Vista CCTV (Vista) makes no representation or warranties, express or implied, with respect to the reuse of the data provided herewith, regardless of its format or the means of its transmission. We make every effort to ensure accurate information, however there is no guarantee or representation to the user as to the accuracy, currency, suitability, or reliability of this data. The user assumes all risks associated with its use. Vista assumes no responsibility for actual or consequential damage incurred as a result of any user's reliance on this data.