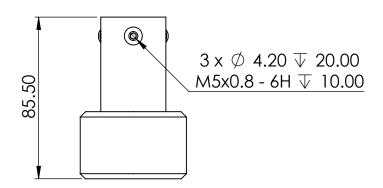

## Notes:

All Tolerances +/- 0.5% unless otherwise Stated

All Measurements are Raw Materials Only and allowances are needed for Welding Tracks & any additional coatings such as Powder Coating / Spray Paints Etc Part Number: 0663570 VPP-IPMAW

Description: Pole mount adaptor, White

Date: 05 February 2024

Sheet Scale: 1:2 Sheet 1 Of 1

Vista CCTV (Vista) makes no representation or warranties, express or implied, with respect to the reuse of the data provided herewith, regardless of its format or the means of its transmission. We make every effort to ensure accurate information, however there is no guarantee or representation to the user as to the accuracy, currency, suitability, or reliability of this data. The user assumes all risks associated with its use. Vista assumes no responsibility for actual or consequential damage incurred as a result of any user's reliance on this data.