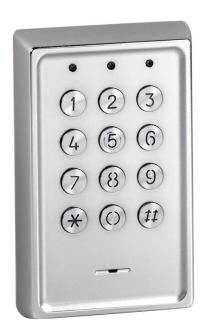

## DG35 Weatherproof 12/24V AC/DC keypad

This weatherproof standalone keypad is ideal for indoor or outdoor use. Its robust metal casing offers a high degree of vandal resistance, and includes a tamper relay output. Up to 160 PIN-codes can be programmed across two relays, with variable open time and latching option.

## **Features**

- Cast alloy case (stainless steel colour)
- Weatherproof
- 2 x PIN activated relays (80 PINs each)
- Selectable open-time (1 to 99 seconds)
- · Latching mode
- Vandal resistant
- Tamper relay output
- Anti-tailgating control
- Illuminated keypad (blue)
- LED status indication
- Button press 'beep' confirmation

## **Technical Information**

Input voltage: 12-24V ac/dcCurrent draw: 120mA @ 12V,

60mA @ 24V

Relays: COM, NO, NC (2A max)

1.5m cable (pre-attached)

IP65

Dims: 125mm(H) x 80mm(W) x 26mm(D)