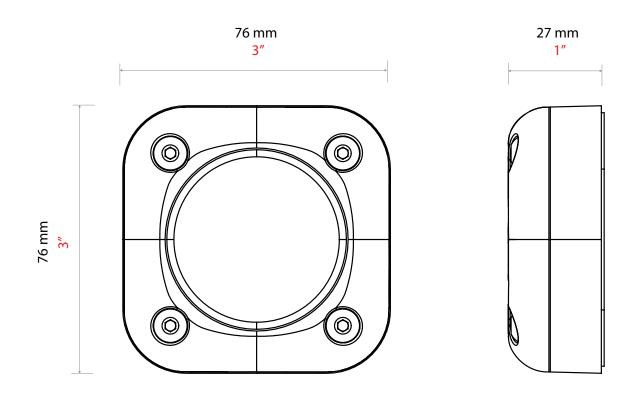

## System specifcations

Vandal Resistance

| Cable Length                                            | 5m/16ft                    |                                                                      |
|---------------------------------------------------------|----------------------------|----------------------------------------------------------------------|
| Cable extension length and type                         | ≤ 25m/82ft<br>≤ 100m/328ft | Belden 9538/ Belden 5506FE (USA)<br>Belden 9540/ Belden 5306FE (USA) |
| Token compatibility                                     | Paxton<br>EM               |                                                                      |
| Handsfree compatible                                    | Yes                        |                                                                      |
| Versions                                                | Satin or bright chrome     |                                                                      |
|                                                         |                            |                                                                      |
| Electrical                                              |                            |                                                                      |
| Electrical Operating Voltage                            | 10V - 14V DC               | _                                                                    |
|                                                         | 10V - 14V DC<br>110mA      | -                                                                    |
| Operating Voltage                                       |                            |                                                                      |
| Operating Voltage<br>Current consumption                |                            |                                                                      |
| Operating Voltage<br>Current consumption<br>Environment | 110mA<br>-35°C - +66°C     |                                                                      |