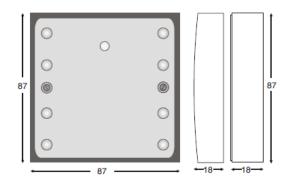

**Access** 

| S1736P                                              |
|-----------------------------------------------------|
| 150mA @12vdc                                        |
| 25mA@12vdc                                          |
| N/A                                                 |
| 8 x High Brightness LED's                           |
| 70db @10cm                                          |
| N/A                                                 |
| White ABS                                           |
| 87 x 87 x 36mm                                      |
| 0.12kg                                              |
| IP44 - To maintain the IP                           |
| rating a suitable sealant or                        |
| gasket for the rear of the                          |
| plate is required                                   |
| UKCA and CE marked, ROHS                            |
| compliant                                           |
|                                                     |
|                                                     |
| Overdoor light and sounder                          |
| with Red LED's                                      |
| Overdoor light and sounder                          |
| with Blue LED's                                     |
| Overdoor light and sounder                          |
| with Green LED's                                    |
| Overdoor light and sounder                          |
| with Yellow LED's                                   |
|                                                     |
| Overdoor light and sounder                          |
| Overdoor light and sounder with Green LED's 24 Volt |
| _                                                   |
|                                                     |

## Dimensions (mm)