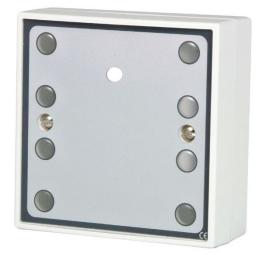

Fire

A wall mounted Overdoor light with 8 high brightness LEDs (RED, BLUE, GREEN or YELLOW) and an integral sounder. The LEDs and sounder are current limited for 12vdc operation. The single gang low profile ABS enclosure is fitted with a mark resistant decal. For a high power sounder version see our S1788P range.

## **Benefits and Features**

- ABS back box supplied for surface mount
- Can be semi flush mount onto single gang galvanised back box (not supplied)
- Mark resistant decal
- Eight high brightness LEDs
- Integral sounder
- 24 Volt versions available