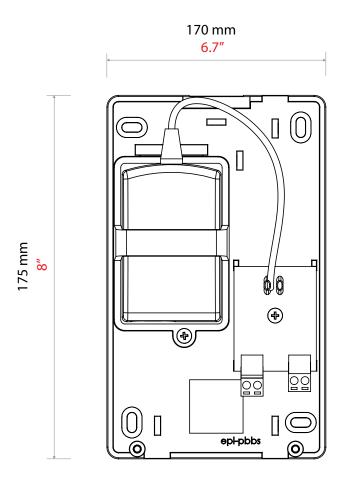

## 12V 1A DC power supply - Plastic housing

System specifcations Cabinet construction ABS Plastic ACU integration No Electrical Operating Voltage 11.9V - 12.1V DC 100 - 240V AC (1.2A) Supply voltage input 12V DC (2A) Output current Features Tamper switch No Fitting kit Yes Environment Moisture resistance No - if used externally, it must be protected in a weatherproof housing Vandal Resistance Low The 12V 1A DC power supply is designed to connect to a standard UK mains supply via a switched fused spur connection. The 12V 1A DC power supply is a low cost alternative to the boxed backup power supplies.