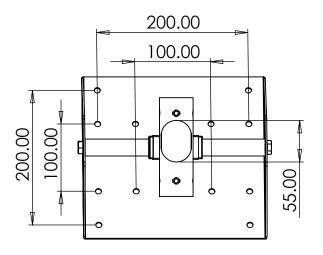

## Notes:

All Tolerances +/- 0.5% unless otherwise Stated

All Measurements are Raw Materials Only and allowances are needed for Welding Tracks & any additional coatings such as Powder Coating / Spray Paints Etc Part Number: 707-2000S