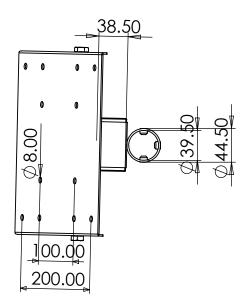

For Use with 38mm Poles

## Notes:

All Tolerances +/- 0.5% unless otherwise Stated

All Measurements are Raw Materials Only and allowances are needed for Welding Tracks & any additional coatings such as Powder Coating / Spray Paints Etc Part Number: 707-2000S