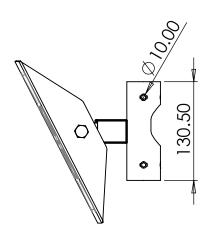

For Use with 38mm Poles

## Notes:

All Tolerances +/- 0.5% unless otherwise Stated

All Measurements are Raw Materials Only and allowances are needed for Welding Tracks & any additional coatings such as Powder Coating / Spray Paints Etc Part Number: 707-2000S