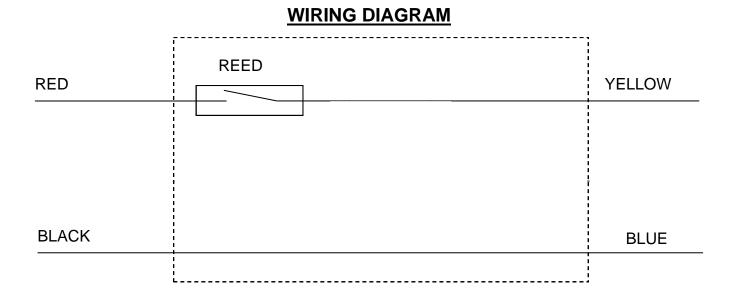

## **WIRING**

The RED and YELLOW wires are the switch circuit. The circuit will close in presence of the magnet, opening as it moves away.

Tamper wires are BLACK and BLUE. Connect these to a common tamper in the panel.

The wiring diagram below visualises these instructions.

Operating Gap: ~15mm (in ferrous frame)