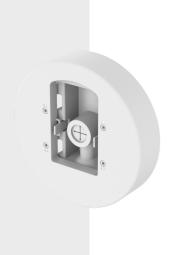

## SBD-180PMW

Pole Mount

**Key Features** 

• Material: Core- Aluminum, Cap- Plastic

• Dimensions : ø187.1x50.5mm

• Weight: 370g (0.82lb)

• Color : White

• Mount Screw Size: TR20- Camera, TR30- Steel Strap

## **Specifications**

| Mechanical                  |                                                                                                                                                                                                                                                                                                                                           |
|-----------------------------|-------------------------------------------------------------------------------------------------------------------------------------------------------------------------------------------------------------------------------------------------------------------------------------------------------------------------------------------|
| Color                       | White                                                                                                                                                                                                                                                                                                                                     |
| Material                    | Core: Aluminum / Cap: Plastic                                                                                                                                                                                                                                                                                                             |
| RAL code                    | RAL9003                                                                                                                                                                                                                                                                                                                                   |
| Product dimensions / weight | ø187.1x50.5mm(ø7.37x1.99"), 370g(0.82lb)                                                                                                                                                                                                                                                                                                  |
| Mount Screw size            | TR20 (for Camera), TR30 (Steel Strap)                                                                                                                                                                                                                                                                                                     |
| Conduit hole                | 19.1mm(3/4") (M25)                                                                                                                                                                                                                                                                                                                        |
| Supported products          | PNV-A6081R/A9081R, XNV-8082R/9082R, XNV-6083R/8083R/8093R/9083R, XNV-6123R, XNV-6083Z/8083Z, XNV-6083RZ/8083RZ, 9083RZ, PND-A6081RV/A9081RV, XND-8082RV/9082RV, XNF-9010RV/9013RV, XND-6083RV/8083RV/8093RV/9083RV, XNO-6083R/8083R/9083R, XND-C6083RV/C7083RV/C8083RV/C9083RV, XNO-C6083R/C8083R/C9083R, XNV-C6083R/C7083R/C8083R/C9083R |