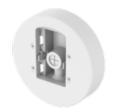

## SBD-180PMW

Pole Mount

**Key Features** 

• Material: Core- Aluminum, Cap- Plastic

• Dimensions : ø187.1x50.5mm

• Weight: 370g (0.82lb)

• Color : White

• Mount Screw Size: TR20- Camera, TR30- Steel Strap

## **Specifications**

| Mechanical                  |                                                                                                                                                                                                                                                                                                                                           |
|-----------------------------|-------------------------------------------------------------------------------------------------------------------------------------------------------------------------------------------------------------------------------------------------------------------------------------------------------------------------------------------|
| Color                       | White                                                                                                                                                                                                                                                                                                                                     |
| Material                    | Core: Aluminum / Cap: Plastic                                                                                                                                                                                                                                                                                                             |
| RAL code                    | RAL9003                                                                                                                                                                                                                                                                                                                                   |
| Product dimensions / weight | ø187.1x50.5mm(ø7.37x1.99"), 370g(0.82lb)                                                                                                                                                                                                                                                                                                  |
| Mount Screw size            | TR20 (for Camera), TR30 (Steel Strap)                                                                                                                                                                                                                                                                                                     |
| Conduit hole                | 19.1mm(3/4") (M25)                                                                                                                                                                                                                                                                                                                        |
| Supported products          | PNV-A6081R/A9081R, XNV-8082R/9082R, XNV-6083R/8083R/8093R/9083R, XNV-6123R, XNV-6083Z/8083Z, XNV-6083RZ/8083RZ, 9083RZ, PND-A6081RV/A9081RV, XND-8082RV/9082RV, XNF-9010RV/9013RV, XND-6083RV/8083RV/8093RV/9083RV, XNO-6083R/8083R/9083R, XND-C6083RV/C7083RV/C8083RV/C9083RV, XNO-C6083R/C8083R/C9083R, XNV-C6083R/C7083R/C8083R/C9083R |