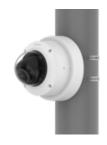

## SBD-180PMW

Pole Mount

**Key Features** 

• Material: Core- Aluminum, Cap- Plastic

• Dimensions : ø187.1x50.5mm

• Weight: 370g (0.82lb)

• Color : White

• Mount Screw Size: TR20- Camera, TR30- Steel Strap

## **Specifications**

| Mechanical                  |                                                                                                                                                                                                                                                                                                                                           |
|-----------------------------|-------------------------------------------------------------------------------------------------------------------------------------------------------------------------------------------------------------------------------------------------------------------------------------------------------------------------------------------|
| Color                       | White                                                                                                                                                                                                                                                                                                                                     |
| Material                    | Core: Aluminum / Cap: Plastic                                                                                                                                                                                                                                                                                                             |
| RAL code                    | RAL9003                                                                                                                                                                                                                                                                                                                                   |
| Product dimensions / weight | ø187.1x50.5mm(ø7.37x1.99"), 370g(0.82lb)                                                                                                                                                                                                                                                                                                  |
| Mount Screw size            | TR20 (for Camera), TR30 (Steel Strap)                                                                                                                                                                                                                                                                                                     |
| Conduit hole                | 19.1mm(3/4") (M25)                                                                                                                                                                                                                                                                                                                        |
| Supported products          | PNV-A6081R/A9081R, XNV-8082R/9082R, XNV-6083R/8083R/8093R/9083R, XNV-6123R, XNV-6083Z/8083Z, XNV-6083RZ/8083RZ, 9083RZ, PND-A6081RV/A9081RV, XND-8082RV/9082RV, XNF-9010RV/9013RV, XND-6083RV/8083RV/8093RV/9083RV, XNO-6083R/8083R/9083R, XND-C6083RV/C7083RV/C8083RV/C9083RV, XNO-C6083R/C8083R/C9083R, XNV-C6083R/C7083R/C8083R/C9083R |