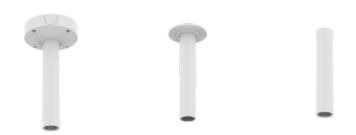

## SBP-300CMP

**Ceiling Mount** 

**Key Features** 

• Weight: 560g (1.23lb) • Material : Aluminum • Color : White

• Mount screw size: M6

## **Specifications**

| Mechanical                  |                                                                                     |
|-----------------------------|-------------------------------------------------------------------------------------|
| Color                       | White                                                                               |
| Material                    | Aluminum                                                                            |
| RAL code                    | RAL9003                                                                             |
| Product dimensions / weight | ø54x300mm(ø2.13x11.81"), 560g(1.23lb)                                               |
| Mount Screw size            | M6                                                                                  |
| Supported products          | - Base: SBP-140CMB, SBP-180CMB - Pipe extension: SBP-C15P, SBP-150CMP/300CMP/900CMP |