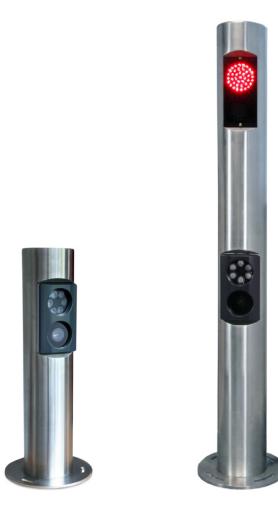

### **Product Description**

The SSP-ANPR and SSDP-ANPR stainless steel posts are each designed to house either a Nedap ANPR Access or a Nedap ANPR Access-HD camera in an attractive roadside post/bollard. The SSDP-ANPR is a dual height post that includes integral traffic signals.

The ANPR camera is mounted at the ideal height (585mm to lens) for reading standard number plates. It is contained within the body of the post with no restriction to either the lens or IR lighting.

Once fitted, the rear of the camera can be accessed via a service panel.

The traffic signal mounted at the top of the SSDP-ANPR may be controlled directly from the access controller or barrier logic using individual 24V control signals for each of the red and green LED clusters.

#### **Features**

- Attractive brushed stainless steel housing
- Ideal camera height for standard licence plates
- Integral red and green LED traffic lights (SSDP-ANPR)
- Robust bollard style housing with 300mm base plate
- Support both ANPR Access and ANPR Access-HD