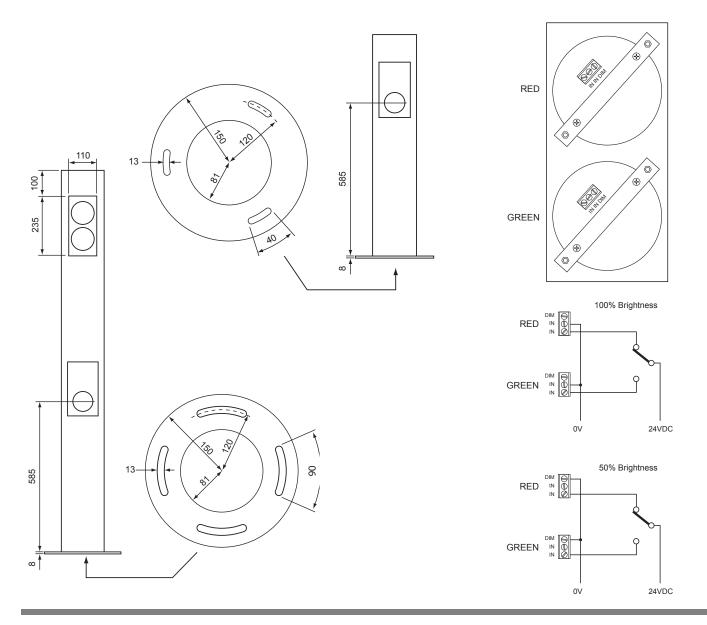

#### **Single Height Post**

Dimensions (mm):Total height: 858; Post diameter. 168; baseplate diameter. 300Weight:Approx. 12.5 kgMaterial:Stainless steel AISA 316LWall thickness:3mm

#### **Dual Height Post**

| Total height: 1508; Post diameter. 168; baseplate diameter. 300 |
|-----------------------------------------------------------------|
| Approx. 21 kg                                                   |
| Stainless steel AISA 316L                                       |
| 3mm                                                             |
|                                                                 |

#### LED Lights

| Diameter.      | 90mm                                                                                         |
|----------------|----------------------------------------------------------------------------------------------|
| Voltage:       | 24 Vdc/ac                                                                                    |
| Viewing angle: | 30°                                                                                          |
| Brightness:    | 5500 mcd per LED red x 40 pcs. each cluster<br>4900 mcd per LED green x 40 pcs. each cluster |

#### Dimensions

#### **Traffic Lights - Typical Wiring**