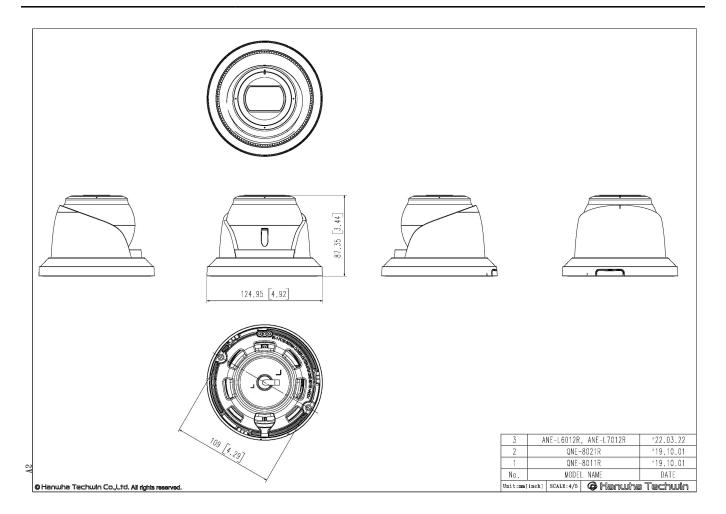

Design and specifications are subject to change without notice. The latest product information / specification can be found at HanwhaVision.com Hanwha Vision is formerly known as Hanwha Techwin.

| <br>Network                       |                                                                                                                                                                              |
|-----------------------------------|------------------------------------------------------------------------------------------------------------------------------------------------------------------------------|
| Ethernet                          | RJ-45(10/100BASE-T)                                                                                                                                                          |
| Video Compression                 | H.265/H.264 : Main/High, MJPEG                                                                                                                                               |
| Smart Codec                       | WiseStream II                                                                                                                                                                |
| Bitrate Control                   | H.264/H.265: CBR or VBR                                                                                                                                                      |
|                                   | MJPEG: VBR                                                                                                                                                                   |
| Streaming                         | Unicast(6 users) / Multicast<br>Multiple streaming (Up to 3 profiles)                                                                                                        |
| Protocol                          | IPv4, IPv6, TCP/IP, UDP/IP, RTP(UDP), RTP(TCP), RTCP, RTSP, NTP, HTTP, HTTPS, SSL/TLS, DHCP, FTP, SMTP, ICMP, IGMP, SNMPv1/v2c/v3(MIB-2), ARP, DNS, DDNS, QoS, UPnP, Bonjour |
| Application Programming Interface | ONVIF Profile S/G/T<br>SUNAPI(HTTP API)                                                                                                                                      |
| Security                          |                                                                                                                                                                              |
| OS / Firmware Protect             | Firmware encryption                                                                                                                                                          |
| User authentication               | Digest Authentication, Prevent brute-force attack                                                                                                                            |
| Network authentication            | 802.1X Authentication(EAP-TLS, EAP-LEAP, EAP-PEAP MSCHAPv2)                                                                                                                  |
| Secure Communication              | HTTPS, SRTP, WSS(Websocket secure)                                                                                                                                           |
| Access Control                    | Access control based on IP address                                                                                                                                           |
| Data Protect                      | Authentication information encryption, ZIP compression encryption                                                                                                            |
| Audit                             | User Access/System/Event log management                                                                                                                                      |
| Device ID                         | Device Certificate(Hanwha Private Root CA)                                                                                                                                   |
| Secure Storage                    | SDcard partition encrypt                                                                                                                                                     |
| General                           |                                                                                                                                                                              |
| Webpage Language                  | English, Korean, Chinese, French, Italian, Spanish, German, Japanese, Russian, Portuguese, Czech, Polish, Turkish, Dutch, Hungarian, Greek                                   |
| Edge Storage                      | Micro SD/SDHC 1slot 32GB                                                                                                                                                     |
| Memory                            | 512MB RAM, 256MB Flash                                                                                                                                                       |
| Environmental & Electrical        |                                                                                                                                                                              |
| Operating Temperature / Humidity  | -30°C~+55°C(-22°F ~ +131°F) / 0~95% RH<br>* Start up should be done at above -20°C(-4°F)                                                                                     |
| Storage Temperature / Humidity    | -30°C ~ +55°C(-22°F ~ +131°F) / Less than 95% RH                                                                                                                             |
| Certification                     | IP67, IK10                                                                                                                                                                   |
| Input Voltage                     | PoE(IEEE802.3af, Class3)                                                                                                                                                     |
| Power Consumption                 | Max 6.6W, Typical 4.8W                                                                                                                                                       |
| Mechanical                        |                                                                                                                                                                              |
| Color / Material                  | White / Plastic, Aluminum                                                                                                                                                    |
| RAL Code                          | RAL9003                                                                                                                                                                      |
| Product Dimensions / Weight       | ø125.0x87.4mm(ø4.92x3.44"), 630g                                                                                                                                             |
| Compatible Conduit hole / Gangbox | None / Single, Double, 4" Octagon                                                                                                                                            |
| Backbox                           | SBV-A14B                                                                                                                                                                     |
| DORI (EN62676-4 standard)         |                                                                                                                                                                              |
| Detect (25PPM/ 8PPF)              | 28.1m(92.04ft)                                                                                                                                                               |
| Observe (63PPM/ 19PPF)            | 11.2m(36.82ft)                                                                                                                                                               |
| Recognize (125PPM/ 38PPF)         | 5.6m(18.41ft)                                                                                                                                                                |
| Identify (250PPM/ 76PPF)          | 2.8m(9.20ft)                                                                                                                                                                 |
|                                   |                                                                                                                                                                              |

# ANE-L6012R

2MP Super-Compact IR Flateye Camera

CAD Unit:mm [inch]