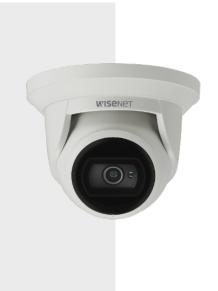

# ANE-L6012R

2MP Super-Compact IR Flateye Camera

### **Key Features**

- 2 megapixel (1920 x 1080) resolution
- Built-in 3mm fixed lens
- 30fps@ all resolutions (H.265/H.264)
- H.265/H.264, MJPEG codec supported, Multiple streaming
- Day & Night (ICR), WDR (120dB)
- Virtual Line Crossing/Directional Detection, Enter/Exit, Tampering, Motion detection
- Micro SD/SDHC memory slot (Max. 32GB), PoE
- Hallway view, WiseStream II support
- IR viewable length 20m
- IP67,IK10 support