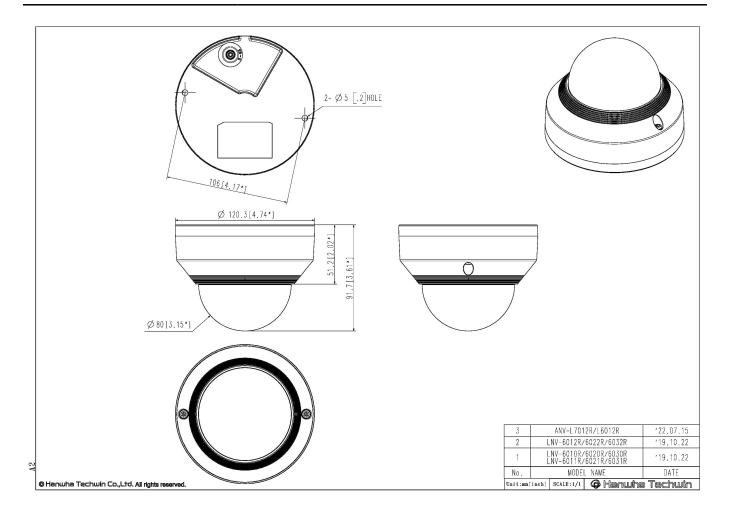

|
| Recognize (125PPM/ 38PPF)         | 5.0m(16.46ft)                                                                                                                                                                |
| Identify (250PPM/ 76PPF)          | 2.5m(8.23ft)                                                                                                                                                                 |
|                                   |                                                                                                                                                                              |



# **ANV-L6012R**

#### 2MP IR Outdoor Vandal Dome Camera



CAD Unit:mm [inch]