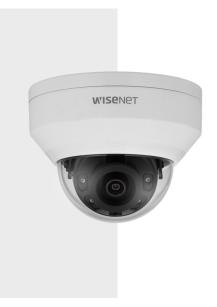

# **ANV-L6012R**

2MP IR Outdoor Vandal Dome Camera

### **Key Features**

- 2 Megapixel (1920 x 1080) resolution
- 2.8mm lens w/ 113.7° HFoV
- 30fps@all resolutions (H.265/H.264)
- H.265/H.264, MJPEG codec support, Multiple streaming
- Day & Night (ICR), WDR (120dB)
- Defocus detection, Directional detection, Motion detection, Enter/Exit, Tampering
- Micro SD/SDHC memory slot (Max. 32GB), PoE
- Hallway View, WiseStream II support
- IR viewable length 30m
- IP66, IK10 support
- White camera body