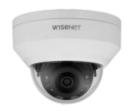

# **ANV-L6012R**

2MP IR Outdoor Vandal Dome Camera











### **Key Features**

- 2 Megapixel (1920 x 1080) resolution
- 2.8mm lens w/ 113.7° HFoV
- 30fps@all resolutions (H.265/H.264)
- H.265/H.264, MJPEG codec support, Multiple streaming
- Day & Night (ICR), WDR (120dB)
- Defocus detection, Directional detection, Motion detection, Enter/Exit, Tampering
- Micro SD/SDHC memory slot (Max. 32GB), PoE
- Hallway View, WiseStream II support
- IR viewable length 30m
- IP66, IK10 support
- White camera body



# **ANV-L6012R**

#### 2MP IR Outdoor Vandal Dome Camera



### **Specifications**

| Video                     |                                                                                                                                                     |
|---------------------------|-----------------------------------------------------------------------------------------------------------------------------------------------------|
| Imaging Device            | 1/2.8" CMOS                                                                                                                                         |
| Resolution                | 1920x1080, 1280x960, 1280x720, 800x600, 800x448, 720x576, 720x480, 640x480, 640x360                                                                 |
| Max. Framerate            | H.265/H.264: Max. 30fps/