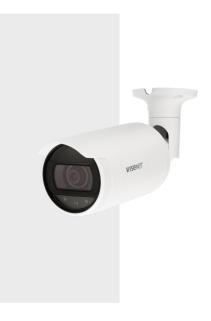

# ANO-L7022R

4MP IR Bullet Camera

**Key Features** 

- 4MP resolution, Up to 30fps(H.265/H.264)
- Color: 0.1Lux (F1.6, 1/30sec), B/W: OLux (IR LED On)
- 4mm lens w/ 78.2° HFoV
- IR viewable length: 25m
- Day & Night (ICR), WDR (120dB)
- H.265, H.264, MJPEG, Multiple streaming supported
- Defocus detection, Directional detection, Motion detection, Enter/Exit, Tampering
- Hallway view (90-/270-), LDC support, WiseStream II
- Micro SD/SDHC/SDXC memory slot (Max. 128GB)
- IP66

## ANO-L7022R

#### 4MP IR Bullet Camera