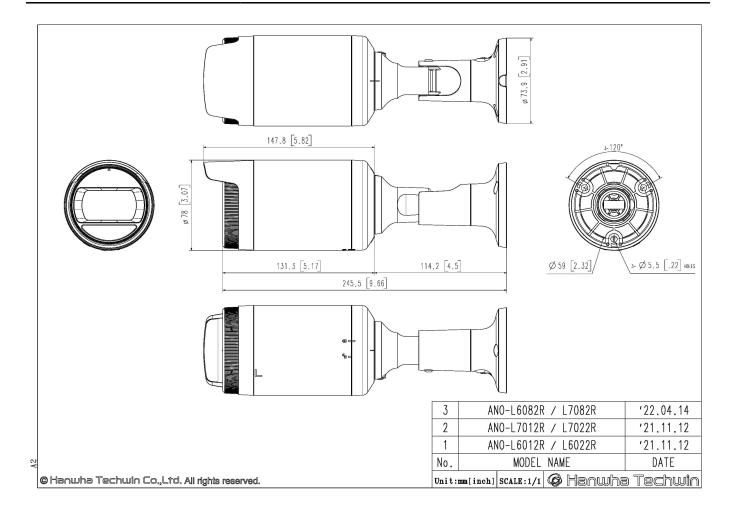

andard)                       | White / Plastic  RAL9003  ø78.0x262.0mm(ø3.07x10.31"), 390g(0.86lb)                                                                                                                               |
| Color / Material  RAL Code  Product Dimensions / Weight  DORI (EN62676-4 standard)  Detect (25PPM/ 8PPF) | White / Plastic  RAL9003  Ø78.0x262.0mm(ø3.07x10.31"), 390g(0.86lb)  62.9m(206.33ft)                                                                                                              |

Design and specifications are subject to change without notice. The latest product information / specification can be found at HanwhaVision.com Hanwha Vision is formerly known as Hanwha Techwin.



### **ANO-L7022R**

4MP IR Bullet Camera







CAD Unit:mm [inch]