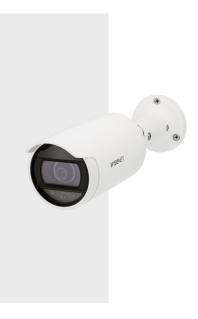

# ANO-L6022R

2MP IR Bullet Camera

## ANO-L6022R

#### 2MP IR Bullet Camera

### **ANO-L6022R**

2MP IR Bullet Camera

CAD Unit:mm [inch]