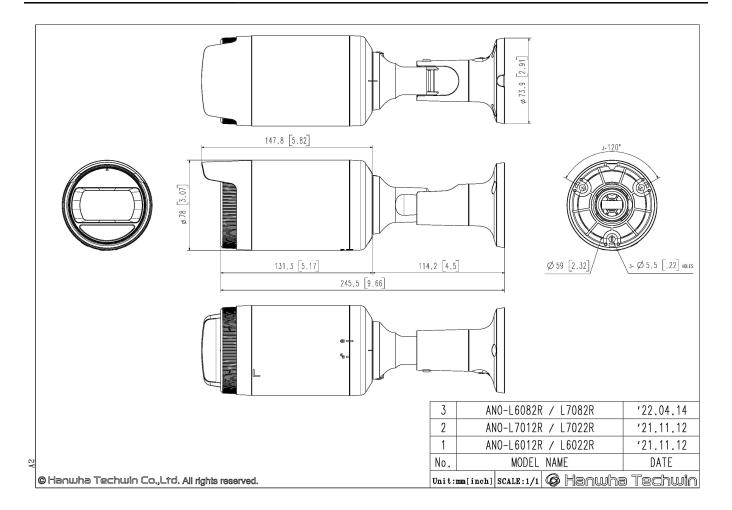

|
| Observe (63PPM/ 19PPF)            | 17.0m(55.67ft)                                                                                                                                                               |
| Recognize (125PPM/ 38PPF)         | 8.5m(27.83ft)                                                                                                                                                                |
| Identify (250PPM/ 76PPF)          | 4.2m(13.92ft)                                                                                                                                                                |



### **ANO-L6022R**

2MP IR Bullet Camera







CAD Unit:mm [inch]