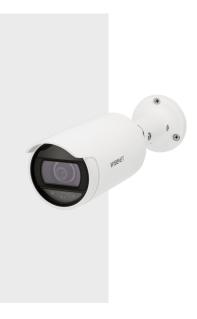

# **ANO-L6012R**

2MP IR Bullet Camera

- 2 megapixel (1920 x 1080) resolution
- 2.8mm lens w/ 113.7° HFoV
- 30fps@ all resolutions (H.265/H.264)
- H.265/H.264, MJPEG codec supported, Multiple streaming
- Day & Night (ICR), WDR (120dB)
- Defocus detection, Directional detection, Motion detection, Enter/Exit, Tampering
- Micro SD/SDHC memory slot (Max. 32GB), PoE
- Hallway view, WiseStream II support
- IR viewable length 30m
- IP66 support

## **ANO-L6012R**

#### 2MP IR Bullet Camera