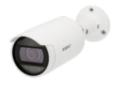

# **ANO-L6012R**

2MP IR Bullet Camera













- 2 megapixel (1920 x 1080) resolution
- 2.8mm lens w/ 113.7° HFoV
- 30fps@ all resolutions (H.265/H.264)
- H.265/H.264, MJPEG codec supported, Multiple streaming
- Day & Night (ICR), WDR (120dB)
- Defocus detection, Directional detection, Motion detection, Enter/Exit, Tampering
- Micro SD/SDHC memory slot (Max. 32GB), PoE
- Hallway view, WiseStream II support
- IR viewable length 30m
- IP66 support



## **ANO-L6012R**

#### 2MP IR Bullet Camera



### **Specifications**

| Video                     |                                                                                                                                                     |
|---------------------------|-----------------------------------------------------------------------------------------------------------------------------------------------------|
| Imaging Device            | 1/2.8" CMOS                                                                                                                                         |
| Resolution                | 1920x1080, 1280x960, 1280x720, 800x600, 800x448, 720x576, 720x480, 640x480, 640x360                                                                 |
| Max. Framerate            | H.265/H.264: Max. 30fps/