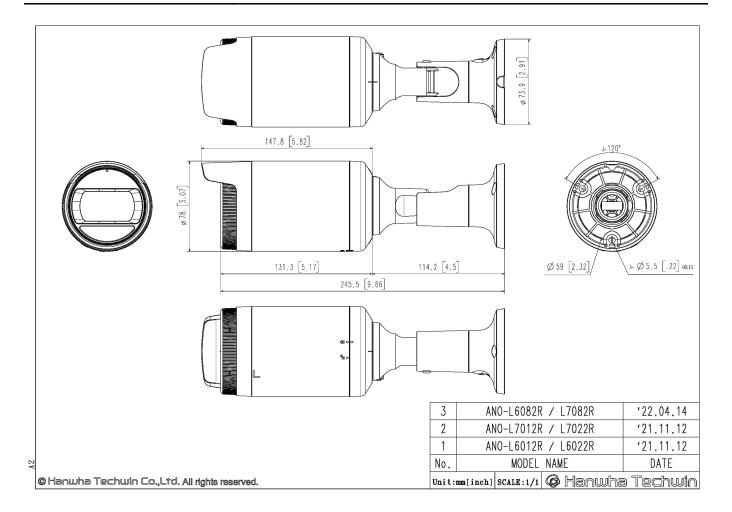

|
| Recognize (125PPM/ 38PPF)         | 5.0m(16.46ft)                                                                                                                                                                |
|                                   | 2.5m(8.23ft)                                                                                                                                                                 |
| Identify (250PPM/ 76PPF)          | Z.JIII(U.ZJII)                                                                                                                                                               |



## **ANO-L6012R**

2MP IR Bullet Camera



CAD Unit:mm [inch]